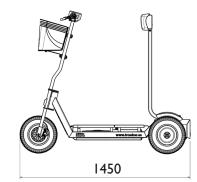

#### **TECHNICAL SPECIFICATIONS OF TROMBER**

| ELECTRIC EQUIPMENT    | A U T O N O M Y / C H A R G E R |
|-----------------------|---------------------------------|
| 48V Operating tension | <b>4 h</b> Time to charge       |
| 500 W Brushless Motor | 35 Km Autonomy                  |
| 20A Lithium battery   | 5 years useful life             |
|                       |                                 |
| F E A T U R E S       | GENERAL MEASURES                |
| Carbon steel chassis  | 680 x 1450 x 1200 mm Dimensions |
| Ø370 mm Front wheel   | <b>50 Kg</b> equipment weight   |