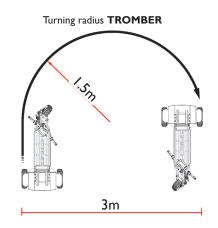

#### ACCESSORIES

- Intelligent Charger System (ICS) offers you an agility system for re-charging TROMBER.
- Geolocation GPS to keep the control of any movement of the equippment.

TROMBER measures

electric transport solutions