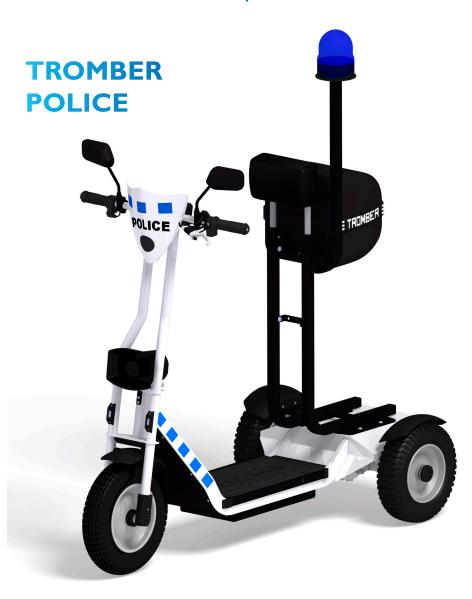

### **TROMBER POLICE SERVICE**

**TROMBER Police,** is an electric vehicle, of small dimensions, customizable, optimus for the security service in urban nuclei.

#### STANDARD EQUIPATION FOR TROMBER POLICE

**TROMBER** Police is eqquiped with:

- Cofer to keep in, every necessary material for the workers.
- Rearview mirrors allows never lose the visibility.
- Hooter allows you to be seen.
- Button differents acoustic signals.
- Light to diferentiate you between of the same vehicles.