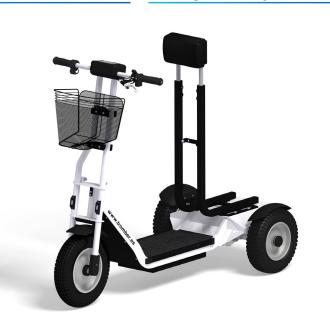

#### **TROMBER GENERAL INFOMATION**

Ø320 mm Rear wheel

**TROMBER** is an electric vehicle. Has been designed to offer an improvement in work conditions.

It gives you an economic efficieny, with security and confort on driving.

**TROMBER** is 100% electric, without any carburant consumption and respectful with the environment.