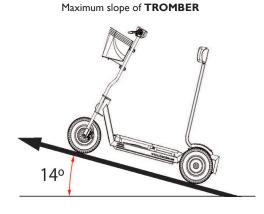

hassis  | 680 x 1450 x 1200 mm Dimensions |
| Ø370 mm Front wheel   | <b>50 Kg</b> equipment weight   |



250 Kg Gross weight

### **TROMBER POLICE SERVICE**

**TROMBER Police,** is an electric vehicle, of small dimensions, customizable, optimus for the security service in urban nuclei.

#### STANDARD EQUIPATION FOR TROMBER POLICE

**TROMBER** Police is eqquiped with:

- Cofer to keep in, every necessary material for the workers.
- Rearview mirrors allows never lose the visibility.
- Hooter allows you to be seen.
- Button differents acoustic signals.
- Light to diferentiate you between of the same vehicles.

#### ACCESSORIES

- Intelligent Charger System (ICS) offers you an agility system for re-charging TROMBER.
- Geolocation GPS to keep the control of any movement of the equippment.





TROMBER measures







electric transport solutions



# www.tromber.es



TROMBER POST



TROMBER TRASH

electric transport solutions

## www.tromber.es

info@tromber.es

(+34) 935 606 911 C/Antoni Tàpies 10-12, Nave H 08213 Polinyà, Barcelona