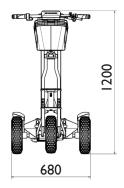

#### **TECHNICAL SPECIFICATIONS OF TROMBER**

| ELECTRIC EQUIPMENT    | A U T O N O M Y / C H A R G E R |
|-----------------------|---------------------------------|
| 48V Operating tension | <b>4 h</b> Time to charge       |
| 500 W Brushless Motor | 35 Km Autonomy                  |
| 20A Lithium battery   | 5 years useful life             |
|                       |                                 |
| F E A T U R E S       | GENERAL MEASURES                |
| Carbon steel chassis  | 680 x 1450 x 1200 mm Dimensions |
| Ø370 mm Front wheel   | <b>50 Kg</b> equipment weight   |

250 Kg Gross weight